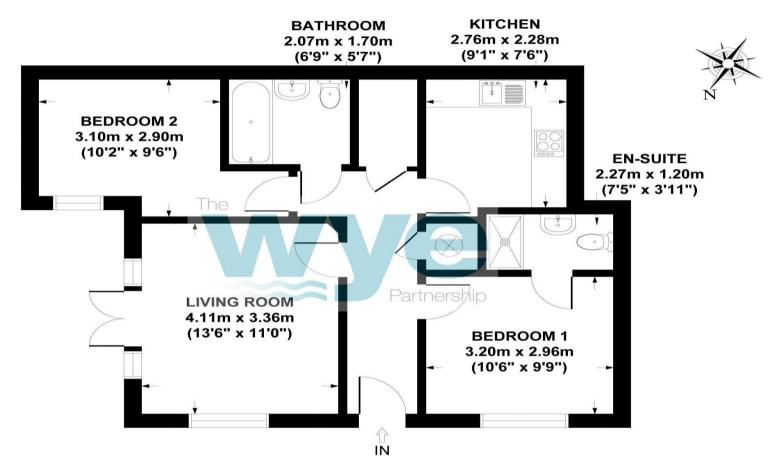

BLACKBIRD MEWS, LONDON ROAD, LOUDWATER, HP10 9FT APPROX. GROSS INTERNAL FLOOR AREA 60 SQ M / 649 SQ FT

FLOOR PLAN IDENTIFICATION PURPOSES ONLY -NOT TO SCALE

Wye House, 15 Crendon Street, High Wycombe Bucks, HP13 6LE 01494 451 300 wycombe@wyeres.co.uk wyeres.co.uk