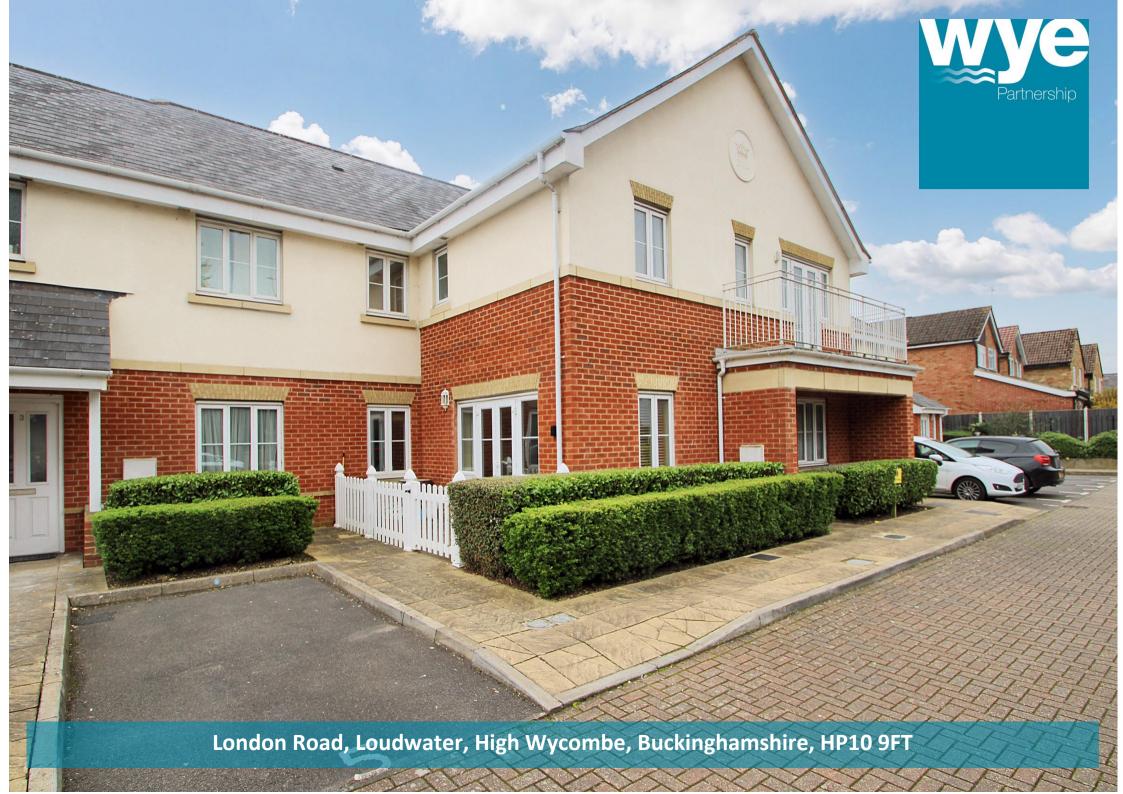

A two-bedroom, two-bathroom ground floor apartment in a popular location with a private terrace available with no onward chain.

| Private Entrance | Entrance Hall | Living room With Double Doors To Private Terrace | Refitted Kitchen | Two Double Bedrooms | Bathroom Plus En-Suite Shower Room | Electric Heating | Double Glazing | Communal Gardens At Rear | Long Lease | No Onward Chain |

We are pleased to offer for sale a spacious two-bedroom ground floor apartment situated in a popular and sought-after small development on the East side of High Wycombe, close to J3 of the M40. The property is being sold with the benefit of no onward chain. The accommodation which is heated via electric panel heaters comprises of a good size lounge giving access to a private terrace, fitted kitchen, two bedrooms, the master having the facility of an en-suite shower room, separate bathroom. The property is also serviced by allocated car parking which is adjacent to the flat.