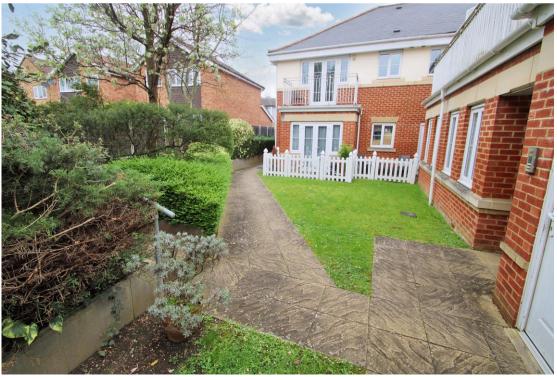

A two-bedroom, two-bathroom ground floor apartment in a popular location with a private terrace available with no onward chain.

| Private Entrance | Entrance Hall | Living room With Double Doors To Private Terrace | Refitted Kitchen | Two Double Bedrooms | Bathroom Plus En-Suite Shower Room | Electric Heating | Double Glazing | Communal Gardens At Rear | Long Lease | No Onward Chain |

We are pleased to offer for sale a spacious two-bedroom ground floor apartment situated in a popular and sought-after small development on the East side of High Wycombe, close to J3 of the M40. The property is being sold with the benefit of no onward chain. The accommodation which is heated via electric panel heaters comprises of a good size lounge giving access to a private terrace, fitted kitchen, two bedrooms, the master having the facility of an en-suite shower room, separate bathroom. The property is also serviced by allocated car parking which is adjacent to the flat.